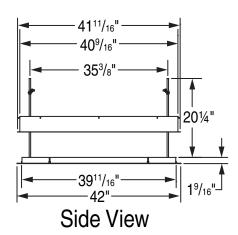

|
| 3    | 2   | C002.845.07SA | Bracket, SLX Closure                          |
| 4    | 8   | C013.050      | Washer .375" I.D. x .875" O.D. x              |
|      |     |               | .064" TK GRD 2 Zinc Flat                      |
| (5)  | 8   | C020.082      | Screw, 10-16 X 1/2"                           |
|      |     |               | 6 Lobe Truss Head AB E-White                  |
| 6    | 16  | C018.027      | Nut 3/8"-16 Hex Grd 2 NSF                     |
| 1    | 4   | C020.322      | Screw, 5/16" - 18 x 3/4" Long Grade 5 HH Zinc |
| 8    | 4   | C018.045      | Nut 5/16"-18 Zinc Hex Keps                    |
| 9    | 1   | C028.545.07SA | Frame, SLX Trim Ring                          |
| 10   | 4   | C077.037.49   | Rod, Threaded 3/8"-16 x 213/8" L Zinc         |







Installing Optional Ceiling Trim Kit "SLXR"

The lower section of the Environmental Air Space Housing is available as part of a ceiling trim kit, to finish out the ceiling opening even if a housing is not necessary. This kit consists of the lower section of the housing and the ceiling closure panel. Please refer to drawing below for these instructions.

- ① Install Scissor Lift SLX (as described in Scissor Lift SLX instructions).
- ② Install bottom section of Environmental Air Space Housing in opening. This can be accomplished by suspending with wire, or by mounting directly to the ceiling joists (if space permits).
- 3 Install ceiling closure panel (see separate instructions).



| Item | Qty | Part Number   | Description                                   |
|------|-----|-------------