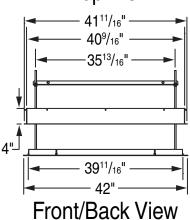

## Installing Optional Ceiling Trim Kit "SLX"

The lower section of the Environmental Air Space Housing is available as part of a ceiling trim kit, to finish out the ceiling opening even if a housing is not necessary. This kit consists of the lower section of the housing and the ceiling closure panel. Please refer to drawing below for these instructions.

- ① Install Scissor Lift SLX (as described in Scissor Lift SLX instructions).
- ② Install bottom section of Environmental Air Space Housing in opening. This can be accomplished by suspending with wire, or by mounting directly to the ceiling joists (if space permits).
- 3 Install ceiling closure panel (see separate instructions).