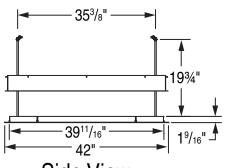

|
| 3    | 2   | C002.932.07SA | Bracket, SLXR Closure                         |
| 4    | 8   | C013.050      | Washer .375" I.D. x .875" O.D. x              |
|      |     |               | .064" TK GRD 2 Zinc Flat                      |
| (5)  | 10  | C020.082      | Screw, 10-16 X 1/2"                           |
|      |     |               | 6 Lobe Truss Head AB E-White                  |
| 6    | 16  | C018.027      | Nut 3/8"-16 Hex Grd 2 NSF                     |
| 1    | 4   | C020.322      | Screw, 5/16" - 18 x 3/4" Long Grade 5 HH Zinc |
| 8    | 4   | C018.045      | Nut 5/16"-18 Zinc Hex Keps                    |
| 9    | 4   | C077.037.49   | Rod, Threaded 3/8"-16 x 213/8" L Zinc         |
| 10   | 1   | C028.626.07SA | Frame, SLXR Trim Ring                         |







Side View