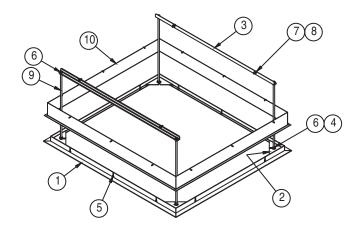

## Installing Optional Ceiling Trim Kit "SLX"

The lower section of the Environmental Air Space Housing is available as part of a ceiling trim kit, to finish out the ceiling opening even if a housing is not necessary. This kit consists of the lower section of the housing and the ceiling closure panel. Please refer to drawing below for these instructions.

- ① Install Scissor Lift SLX (as described in Scissor Lift SLX instructions).
- ② Install bottom section of Environmental Air Space Housing in opening. This can be accomplished by suspending with wire, or by mounting directly to the ceiling joists (if space permits).
- 3 Install ceiling closure panel (see separate instructions).

| Item | Qty | Part Number   | Description                                   |
|------|-----|---------------|-----------------------------------------------|
| 1    | 1   | C028.546.07SA | Frame, SLX Closure Trim                       |
| 2    | 1   | C044.181.07SA | Panel, Assembled SLX Closure                  |
| 3    | 2   | C002.845.07SA | Bracket, SLX Closure                          |
| 4    | 8   | C013.050      | Washer .375" I.D. x .875" O.D. x              |
|      |     |               | .064" TK GRD 2 Zinc Flat                      |
| (5)  | 8   | C020.082      | Screw, 10-16 X 1/2"                           |
|      |     |               | 6 Lobe Truss Head AB E-White                  |
| 6    | 16  | C018.027      | Nut 3/8"-16 Hex Grd 2 NSF                     |
| 1    | 4   | C020.322      | Screw, 5/16" - 18 x 3/4" Long Grade 5 HH Zinc |
| 8    | 4   | C018.045      | Nut 5/16"-18 Zinc Hex Keps                    |
| 9    | 1   | C028.545.07SA | Frame, SLX Trim Ring                          |
| 10   | 4   | C077.037.49   | Rod, Threaded 3/8"-16 x 213/8" L Zinc         |