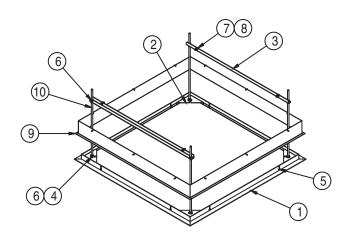

## Installing Optional Ceiling Trim Kit "SLX"

The lower section of the Environmental Air Space Housing is available as part of a ceiling trim kit, to finish out the ceiling opening even if a housing is not necessary. This kit consists of the lower section of the housing and the ceiling closure panel. Please refer to drawing below for these instructions.

- ① Install Scissor Lift SLX (as described in Scissor Lift SLX instructions).
- ② Install bottom section of Environmental Air Space Housing in opening. This can be accomplished by suspending with wire, or by mounting directly to the ceiling joists (if space permits).
- 3 Install ceiling closure panel (see separate instructions).

| Item | Qty | Part Number   | Description                                   |
|------|-----|---------------|-----------------------------------------------|
| 1    | 1   | C028.546.07SA | Frame, SLX Closure Trim                       |
| 2    | 1   | C044.181.07SA | Panel, Assembled SLX Closure                  |
| 3    | 2   | C002.845.07SA | Bracket, SLX Closure                          |
| 4    | 8   | C013.050      | Washer .375" I.D. x .875" O.D. x              |
|      |     |               | .064" TK GRD 2 Zinc Flat                      |
| (5)  | 8   | C020.082      | Screw, 10-16 X 1/2"                           |
|      |     |               | 6 Lobe Truss Head AB E-White                  |
| 6    | 16  | C018.027      | Nut 3/8"-16 Hex Grd 2 NSF                     |
| 1    | 4   | C020.322      | Screw, 5/16" - 18 x 3/4" Long Grade 5 HH Zinc |
| 8    | 4   | C018.045      | Nut 5/16"-18 Zinc Hex Keps                    |
| 9    | 1   | C028.545.07SA | Frame, SLX Trim Ring                          |
| 10   | 4   | C077.037.49   | Rod, Threaded 3/8"-16 x 213/8" L Zinc         |