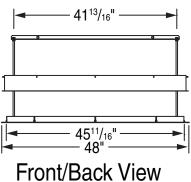

|
| 3    | 2   | C002.932.07SA | Bracket, SLXR Closure                         |
| 4    | 8   | C013.050      | Washer .375" I.D. x .875" O.D. x              |
|      |     |               | .064" TK GRD 2 Zinc Flat                      |
| (5)  | 10  | C020.082      | Screw, 10-16 X 1/2"                           |
|      |     |               | 6 Lobe Truss Head AB E-White                  |
| 6    | 16  | C018.027      | Nut 3/8"-16 Hex Grd 2 NSF                     |
| 1    | 4   | C020.322      | Screw, 5/16" - 18 x 3/4" Long Grade 5 HH Zinc |
| 8    | 4   | C018.045      | Nut 5/16"-18 Zinc Hex Keps                    |
| 9    | 4   | C077.037.49   | Rod, Threaded 3/8"-16 x 213/8" L Zinc         |
| 10   | 1   | C028.626.07SA | Frame, SLXR Trim Ring                         |







Side View